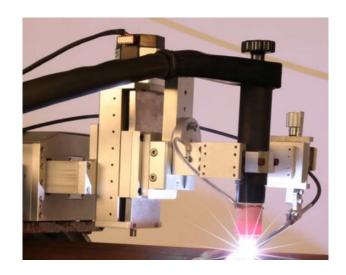

uller Bolt Length:<br>L=50 (290mm-350mm)<br>L=78 (250mm-290mm)                   |
| Orbital Track | 20" (OD 600mm)     | Applicable Pipe OD Range:<br>350mm-500mm<br>Puller Bolt Length:<br>L=50 (440mm-500mm)<br>L=78 (380mm-440mm)<br>L=106 (350mm-) |
| Orbital Track | 26" (OD 750mm)     | Applicable Pipe OD Range:<br>500mm-650mm<br>Puller Bolt Length:<br>L=50 (590mm-650mm)<br>L=78 (530mm-590mm)<br>L=106 (500mm-) |
| Orbital Track | 32" (OD 930mm)     | Applicable Pipe OD Range:<br>650mm-830mm<br>Puller Bolt Length:<br>L=50 (770mm-830mm)<br>L=78 (710mm-770mm)<br>L=106 (650mm-) |





## **Dimension**







# Joint Type



Pipe to Pipe



Pipe to Tee



Pipe to Flange



## **Others**



## Filler Wire:

Wight: 5kg

**Diameter:** φ 1.0mm

## **AVC/OSC:**

AVC Stroke: 60mm

OSC Stroke: 60mm