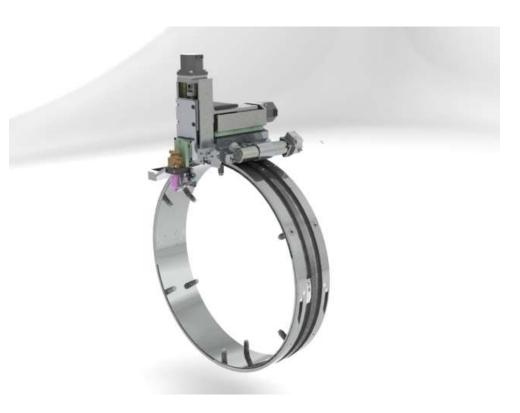

## **Features**

- 1. 6-axis functional control (Gas, Current, Rotation, Wire feeding, AVC, OSC).
- 2. Low skill requirement on operator;
- 3. High efficiency, high productivity;
- 4. Using double water cooling torch for big OD and thick wall pipe welding;
- 5. Aesthetic formation, even weld width;
- 6. Stable wire feeding based on a short wire feeding distance designed structure;
- 7. Few consumable parts and easy to replace, save considerable amount of investment.

# Workpiece Range

Pipe OD: φ250mm – φ830mm

Pipe Thickness: 3mm – 20mm

3 standard types of Puller Bolt: 50mm/78mm/106mm length

| Item          | Dimens             | Desc                                                                                                                          |
|---------------|--------------------|-------------------------------------------------------------------------------------------------------------------------------|
| TIG AutoCar   | TIG autocar system | S≤20mm; Cold Wire                                                                                                             |
| Powersource   | iOrbital 5000K     |                                                                                                                               |
| Orbital Track | 14" (OD 450mm)     | Applicable Pipe OD Range:<br>250mm-350mm<br>Puller Bolt Length:<br>L=50 (290mm-350mm)<br>L=78 (250mm-290mm)                   |
| Orbital Track | 20" (OD 600mm)     | Applicable Pipe OD Range:<br>350mm-500mm<br>Puller Bolt Length:<br>L=50 (440mm-500mm)<br>L=78 (380mm-440mm)<br>L=106 (350mm-) |
| Orbital Track | 26" (OD 750mm)     | Applicable Pipe OD Range:<br>500mm-650mm<br>Puller Bolt Length:<br>L=50 (590mm-650mm)<br>L=78 (530mm-590mm)<br>L=106 (500mm-) |
| Orbital Track | 32" (OD 930mm)     | Applicable Pipe OD Range:<br>650mm-830mm<br>Puller Bolt Length:<br>L=50 (770mm-830mm)<br>L=78 (710mm-770mm)<br>L=106 (650mm-) |