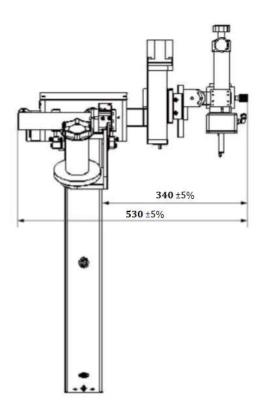

|
| Orbital Track | 14" (OD 450mm)     | Applicable Pipe OD Range:<br>250mm-350mm<br>Puller Bolt Length:<br>L=50 (290mm-350mm)<br>L=78 (250mm-290mm)                   |
| Orbital Track | 20" (OD 600mm)     | Applicable Pipe OD Range:<br>350mm-500mm<br>Puller Bolt Length:<br>L=50 (440mm-500mm)<br>L=78 (380mm-440mm)<br>L=106 (350mm-) |
| Orbital Track | 26" (OD 750mm)     | Applicable Pipe OD Range:<br>500mm-650mm<br>Puller Bolt Length:<br>L=50 (590mm-650mm)<br>L=78 (530mm-590mm)<br>L=106 (500mm-) |
| Orbital Track | 32" (OD 930mm)     | Applicable Pipe OD Range:<br>650mm-830mm<br>Puller Bolt Length:<br>L=50 (770mm-830mm)<br>L=78 (710mm-770mm)<br>L=106 (650mm-) |





## **Dimension**







# Joint Type



Pipe to Pipe



Pipe to Tee



Pipe to Flange



## **Others**



## Filler Wire:

Wight: 5kg

**Diameter:** φ 1.0mm

## **AVC/OSC:**

AVC Stroke: 60mm

OSC Stroke: 60mm