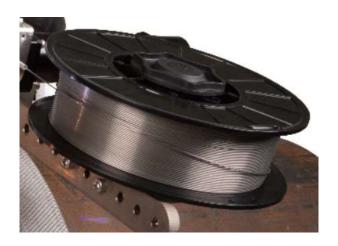

|
| Orbital Track | 14" (OD 450mm)     | Applicable Pipe OD Range:<br>250mm-350mm<br>Puller Bolt Length:<br>L=50 (290mm-350mm)<br>L=78 (250mm-290mm)                   |
| Orbital Track | 20" (OD 600mm)     | Applicable Pipe OD Range:<br>350mm-500mm<br>Puller Bolt Length:<br>L=50 (440mm-500mm)<br>L=78 (380mm-440mm)<br>L=106 (350mm-) |
| Orbital Track | 26" (OD 750mm)     | Applicable Pipe OD Range:<br>500mm-650mm<br>Puller Bolt Length:<br>L=50 (590mm-650mm)<br>L=78 (530mm-590mm)<br>L=106 (500mm-) |
| Orbital Track | 32" (OD 930mm)     | Applicable Pipe OD Range:<br>650mm-830mm<br>Puller Bolt Length:<br>L=50 (770mm-830mm)<br>L=78 (710mm-770mm)<br>L=106 (650mm-) |





## **Dimension**







# Joint Type



Pipe to Pipe



Pipe to Tee



Pipe to Flange



## **Others**



## Filler Wire:

Wight: 5kg

**Diameter:** φ 1.0mm

## **AVC/OSC:**

AVC Stroke: 60mm

OSC Stroke: 60mm