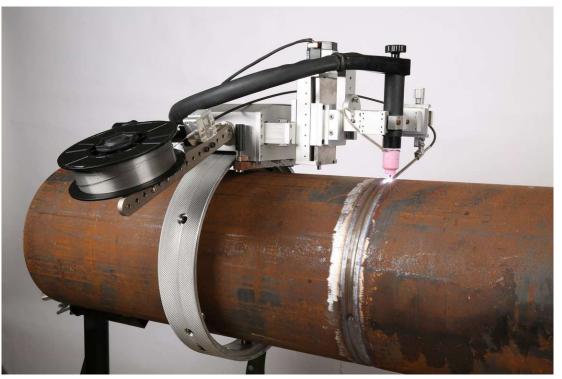

## **Features**

- 1. 6-axis functional control (Gas, Current, Rotation, Wire feeding, AVC, OSC).
- 2. Low skill requirement on operator;
- 3. High efficiency, high productivity;
- 4. Using double water cooling torch for big OD and thick wall pipe welding;
- 5. Aesthetic formation, even weld width;
- 6. Stable wire feeding based on a short wire feeding distance designed structure;
- 7. Few consumable parts and easy to replace, save considerable amount of investment.

# Workpiece Range

Pipe OD: φ250mm – φ830mm

Pipe Thickness: 3mm – 20mm

3 standard types of Puller Bolt: 50mm/78mm/106mm length

| Item          | Dimens             | Desc                                                                                                                          |
|---------------|--------------------|-------------------------------------------------------------------------------------------------------------------------------|
| TIG AutoCar   | TIG autocar system | S≤20mm; Cold Wire                                                                                                             |
| Powersource   | iOrbital 5000K     |                                                                                                                               |
| Orbital Track | 14" (OD 450mm)     | Applicable Pipe OD Range:<br>250mm-350mm<br>Puller Bolt Length:<br>L=50 (290mm-350mm)<br>L=78 (250mm-290mm)                   |
| Orbital Track | 20" (OD 600mm)     | Applicable Pipe OD Range:<br>350mm-500mm<br>Puller Bolt Length:<br>L=50 (440mm-500mm)<br>L=78 (380mm-440mm)<br>L=106 (350mm-) |
| Orbital Track | 26" (OD 750mm)     | Applicable Pipe OD Range:<br>500mm-650mm<br>Puller Bolt Length:<br>L=50 (590mm-650mm)<br>L=78 (530mm-590mm)<br>L=106 (500mm-) |
| Orbital Track | 32" (OD 930mm)     | Applicable Pipe OD Range:<br>650mm-830mm<br>Puller Bolt Length:<br>L=50 (770mm-830mm)<br>L=78 (710mm-770mm)<br>L=106 (650mm-) |

# Joint Type

Pipe to Pipe

Pipe to Tee

Pipe to Flange