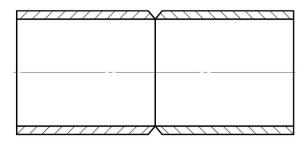

|
| Orbital Track | 14" (OD 450mm)     | Applicable Pipe OD Range:<br>250mm-350mm<br>Puller Bolt Length:<br>L=50 (290mm-350mm)<br>L=78 (250mm-290mm)                   |
| Orbital Track | 20" (OD 600mm)     | Applicable Pipe OD Range:<br>350mm-500mm<br>Puller Bolt Length:<br>L=50 (440mm-500mm)<br>L=78 (380mm-440mm)<br>L=106 (350mm-) |
| Orbital Track | 26" (OD 750mm)     | Applicable Pipe OD Range:<br>500mm-650mm<br>Puller Bolt Length:<br>L=50 (590mm-650mm)<br>L=78 (530mm-590mm)<br>L=106 (500mm-) |
| Orbital Track | 32" (OD 930mm)     | Applicable Pipe OD Range:<br>650mm-830mm<br>Puller Bolt Length:<br>L=50 (770mm-830mm)<br>L=78 (710mm-770mm)<br>L=106 (650mm-) |





## **Dimension**







# Joint Type



Pipe to Pipe



Pipe to Tee



Pipe to Flange



## **Others**



## Filler Wire:

Wight: 5kg

**Diameter:** φ 1.0mm

## **AVC/OSC:**

AVC Stroke: 60mm

OSC Stroke: 60mm