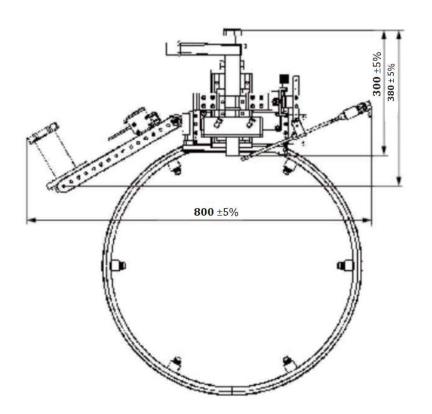

|
| Orbital Track | 14" (OD 450mm)     | Applicable Pipe OD Range:<br>250mm-350mm<br>Puller Bolt Length:<br>L=50 (290mm-350mm)<br>L=78 (250mm-290mm)                   |
| Orbital Track | 20" (OD 600mm)     | Applicable Pipe OD Range:<br>350mm-500mm<br>Puller Bolt Length:<br>L=50 (440mm-500mm)<br>L=78 (380mm-440mm)<br>L=106 (350mm-) |
| Orbital Track | 26" (OD 750mm)     | Applicable Pipe OD Range:<br>500mm-650mm<br>Puller Bolt Length:<br>L=50 (590mm-650mm)<br>L=78 (530mm-590mm)<br>L=106 (500mm-) |
| Orbital Track | 32" (OD 930mm)     | Applicable Pipe OD Range:<br>650mm-830mm<br>Puller Bolt Length:<br>L=50 (770mm-830mm)<br>L=78 (710mm-770mm)<br>L=106 (650mm-) |





## **Dimension**







# Joint Type



Pipe to Pipe



Pipe to Tee



Pipe to Flange



## **Others**



## Filler Wire:

Wight: 5kg

**Diameter:** φ 1.0mm

## **AVC/OSC:**

AVC Stroke: 60mm

OSC Stroke: 60mm