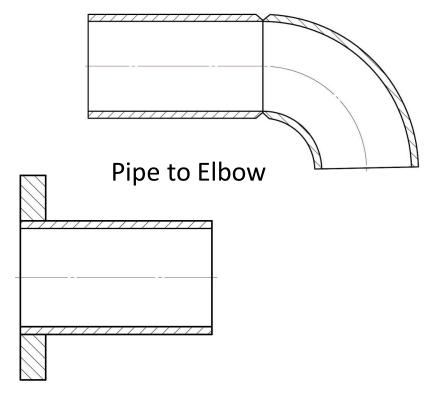

|
| Orbital Track | 14" (OD 450mm)     | Applicable Pipe OD Range:<br>250mm-350mm<br>Puller Bolt Length:<br>L=50 (290mm-350mm)<br>L=78 (250mm-290mm)                   |
| Orbital Track | 20" (OD 600mm)     | Applicable Pipe OD Range:<br>350mm-500mm<br>Puller Bolt Length:<br>L=50 (440mm-500mm)<br>L=78 (380mm-440mm)<br>L=106 (350mm-) |
| Orbital Track | 26" (OD 750mm)     | Applicable Pipe OD Range:<br>500mm-650mm<br>Puller Bolt Length:<br>L=50 (590mm-650mm)<br>L=78 (530mm-590mm)<br>L=106 (500mm-) |
| Orbital Track | 32" (OD 930mm)     | Applicable Pipe OD Range:<br>650mm-830mm<br>Puller Bolt Length:<br>L=50 (770mm-830mm)<br>L=78 (710mm-770mm)<br>L=106 (650mm-) |





## **Dimension**







# Joint Type



Pipe to Pipe



Pipe to Tee



Pipe to Flange



## **Others**



## Filler Wire:

Wight: 5kg

**Diameter:** φ 1.0mm

## **AVC/OSC:**

AVC Stroke: 60mm

OSC Stroke: 60mm