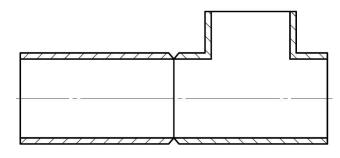

|
| Orbital Track | 14" (OD 450mm)     | Applicable Pipe OD Range:<br>250mm-350mm<br>Puller Bolt Length:<br>L=50 (290mm-350mm)<br>L=78 (250mm-290mm)                   |
| Orbital Track | 20" (OD 600mm)     | Applicable Pipe OD Range:<br>350mm-500mm<br>Puller Bolt Length:<br>L=50 (440mm-500mm)<br>L=78 (380mm-440mm)<br>L=106 (350mm-) |
| Orbital Track | 26" (OD 750mm)     | Applicable Pipe OD Range:<br>500mm-650mm<br>Puller Bolt Length:<br>L=50 (590mm-650mm)<br>L=78 (530mm-590mm)<br>L=106 (500mm-) |
| Orbital Track | 32" (OD 930mm)     | Applicable Pipe OD Range:<br>650mm-830mm<br>Puller Bolt Length:<br>L=50 (770mm-830mm)<br>L=78 (710mm-770mm)<br>L=106 (650mm-) |





## **Dimension**







# Joint Type



Pipe to Pipe



Pipe to Tee



Pipe to Flange



## **Others**



## Filler Wire:

Wight: 5kg

**Diameter:** φ 1.0mm

## **AVC/OSC:**

AVC Stroke: 60mm

OSC Stroke: 60mm